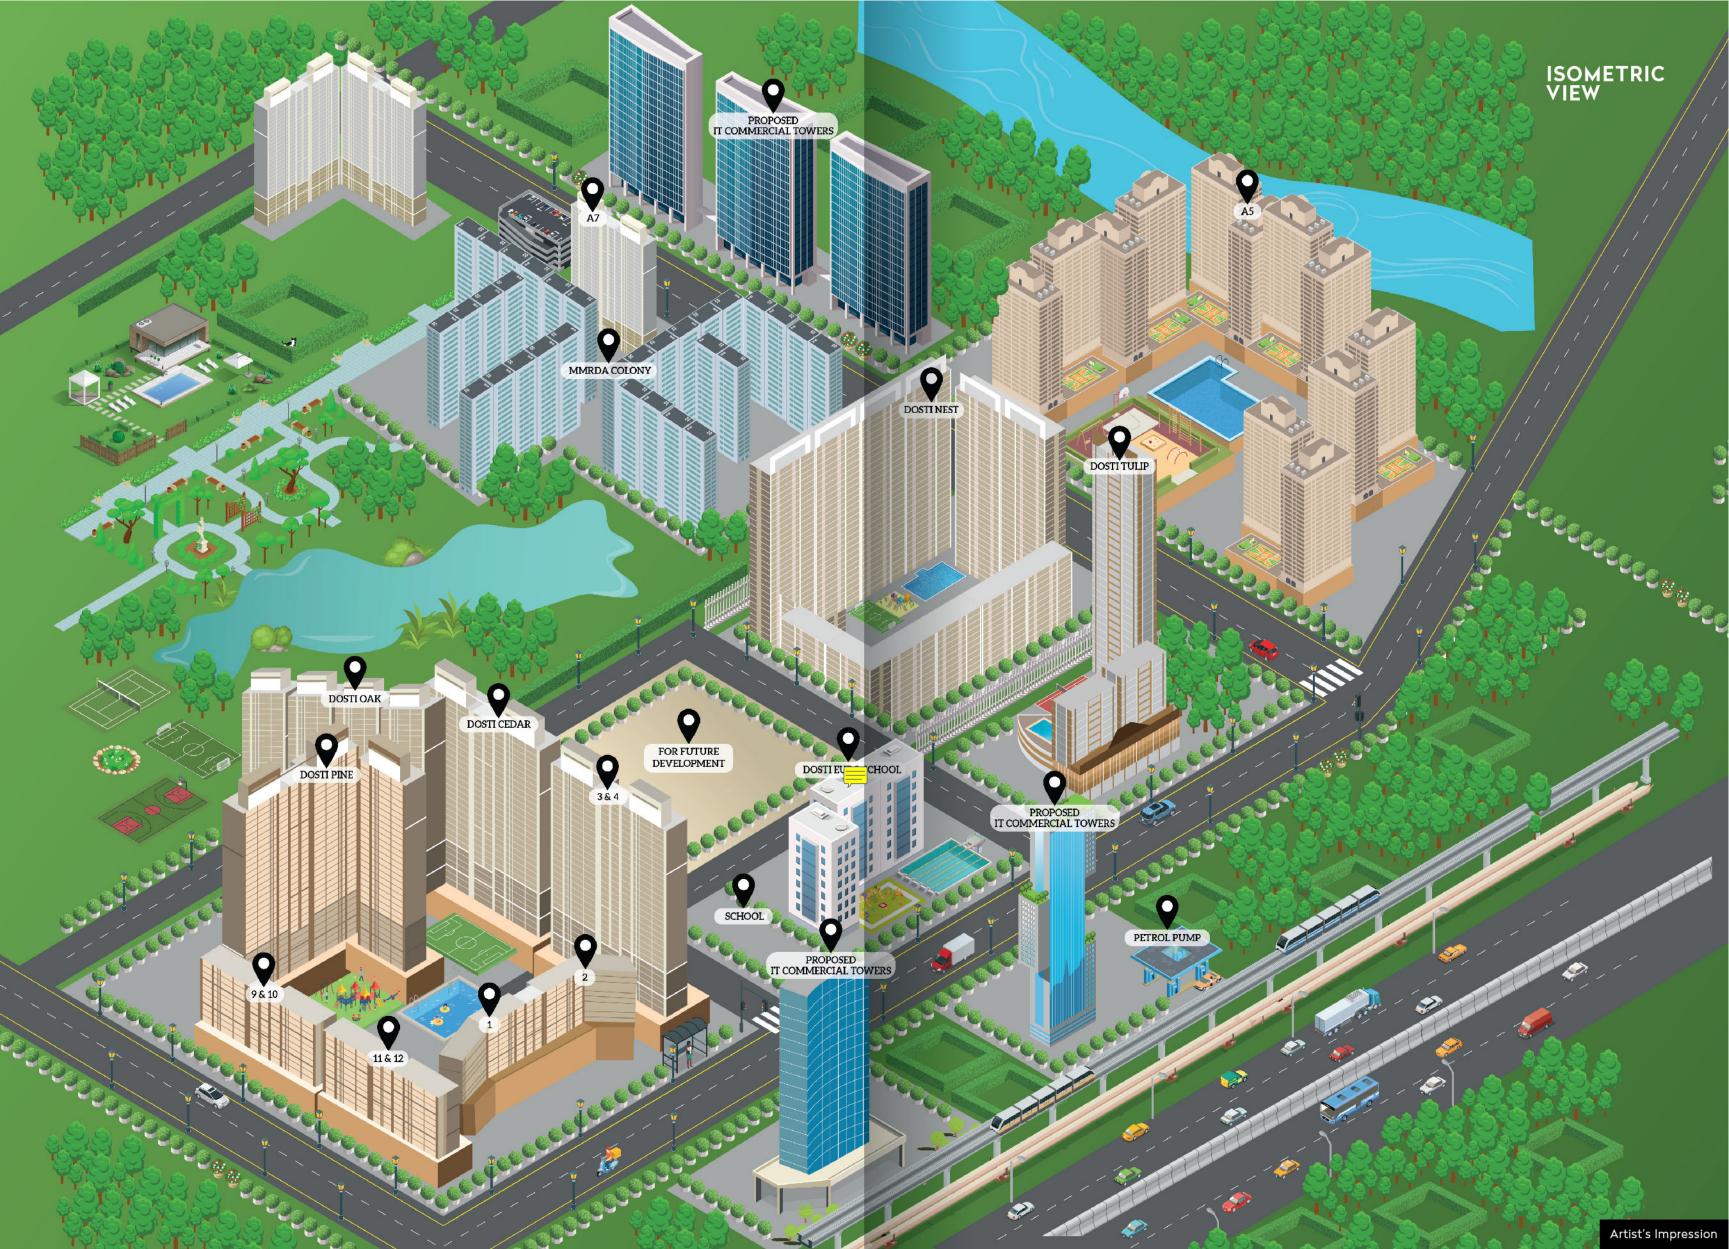

# PERFECT LOCATION TO RESIDE

SOME OF THE PROMINENT PLACES IN THANE

# THE FUTURE SHINES **BRIGHT FOR THANE**

Known as the city of lakes and opportunities, Thane is witnessing increased interest from home buyers due to its good infrastructure and great connectivity in the Mumbai Metropolitan Region. Being situated amidst nature, Thane is a city with sprawling flyovers, highways and wide roads. It boasts of impressive residential and social infrastructure. From housing complexes, commercial developments and IT parks to malls and multiplexes, to schools, hospitals, river fronts, lakes, hills, forests, parks, etc. Thane has it all. And the next chapter in its growth story is indisputably Balkum, the new emerging destination. Making it the perfect home to the residential hub that is Dosti West County.

# CHERISH THE GOODNESS OF A COUNTY AND ACCESSIBILITY OF A CITY LOCATION HIGHLIGHTS

BALKUM METRO STATION

THANE-BORIVALI TUNNEL

THANE-DOMBIVALI BRIDGE

VIRAR-ALIBAUG MULTI-MODAL TRANSPORT CORRIDOR

RO-RO WATERWAYS