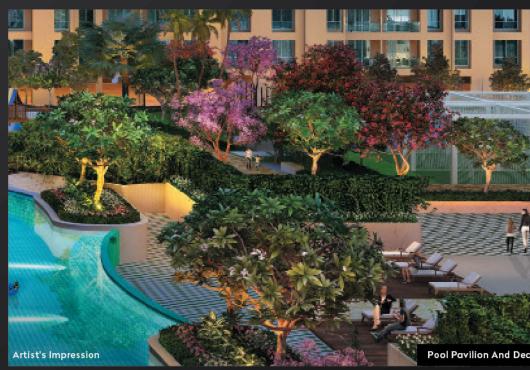

### **OUTDOOR AMENITIES**

- 1 Children's Activity Area
- 2 Cycling Track / Strolling Path
- 3 Multipurpose Sports Court
- 4 Pool Pavilion And Deck
- 5 Children's Adventure Pool With Water Slide
- 6 Olympic-sized Swimming Pool
- 7 Multipurpose Lawn