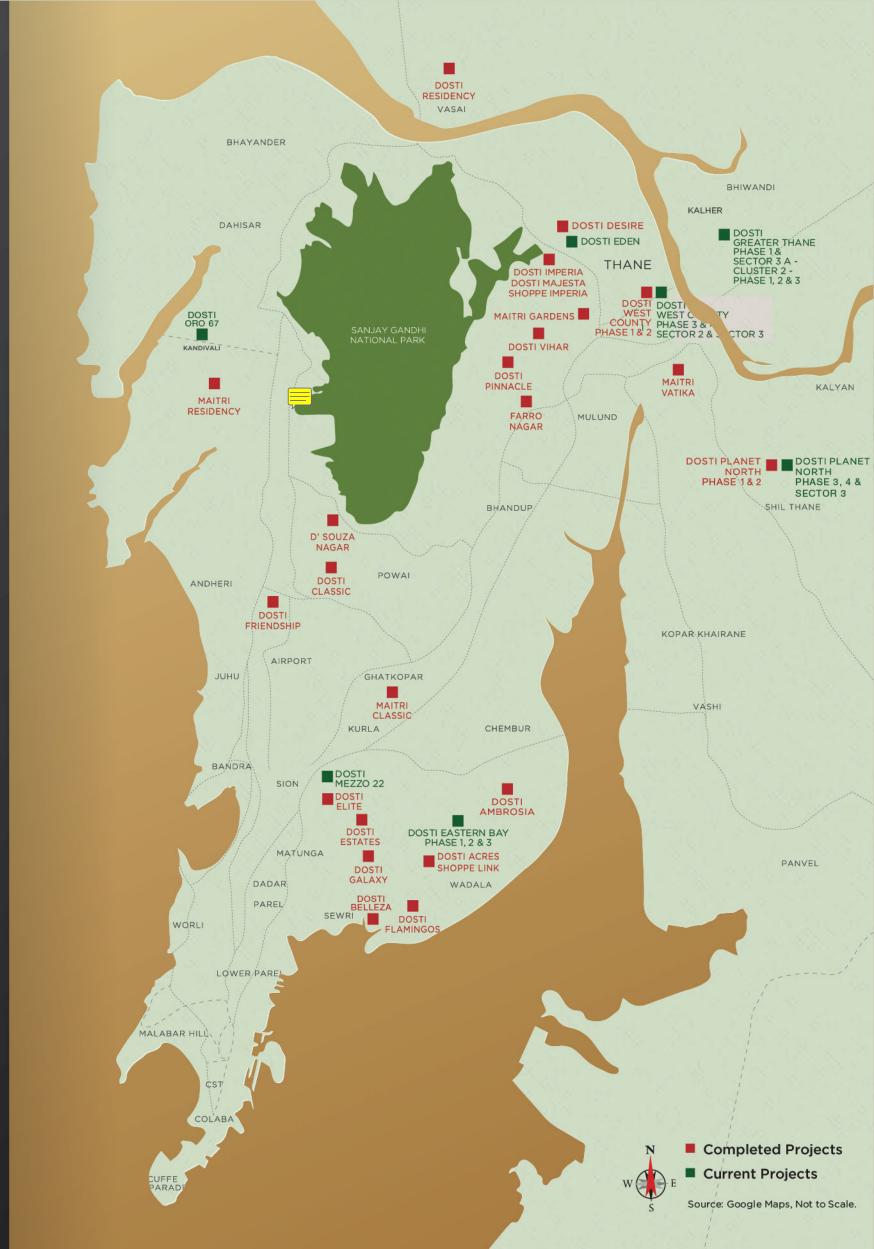

# DISCOVER YOUR FRIENDS FOR LIFE

Dosti Realty has been in the real estate business for over 4 decades and delivered more than 129 properties till date, encompassing a portfolio of over 11.70 mn. sq. ft. Currently Dosti Realty is constructing over 14 mn. sq. ft. across the Mumbai Metropolitan Region and Pune. Till date it has sold homes to 15,800+ happy families and continues to transform the skyline with its developments. The company has experience in various development types, be it Residential, Retail, IT Parks, Educational Institutes, etc. Over the years, it has been known for its Aesthetics, Innovation, Quality, Timely Delivery, Trust and Transparency, values that have built lasting relationships.