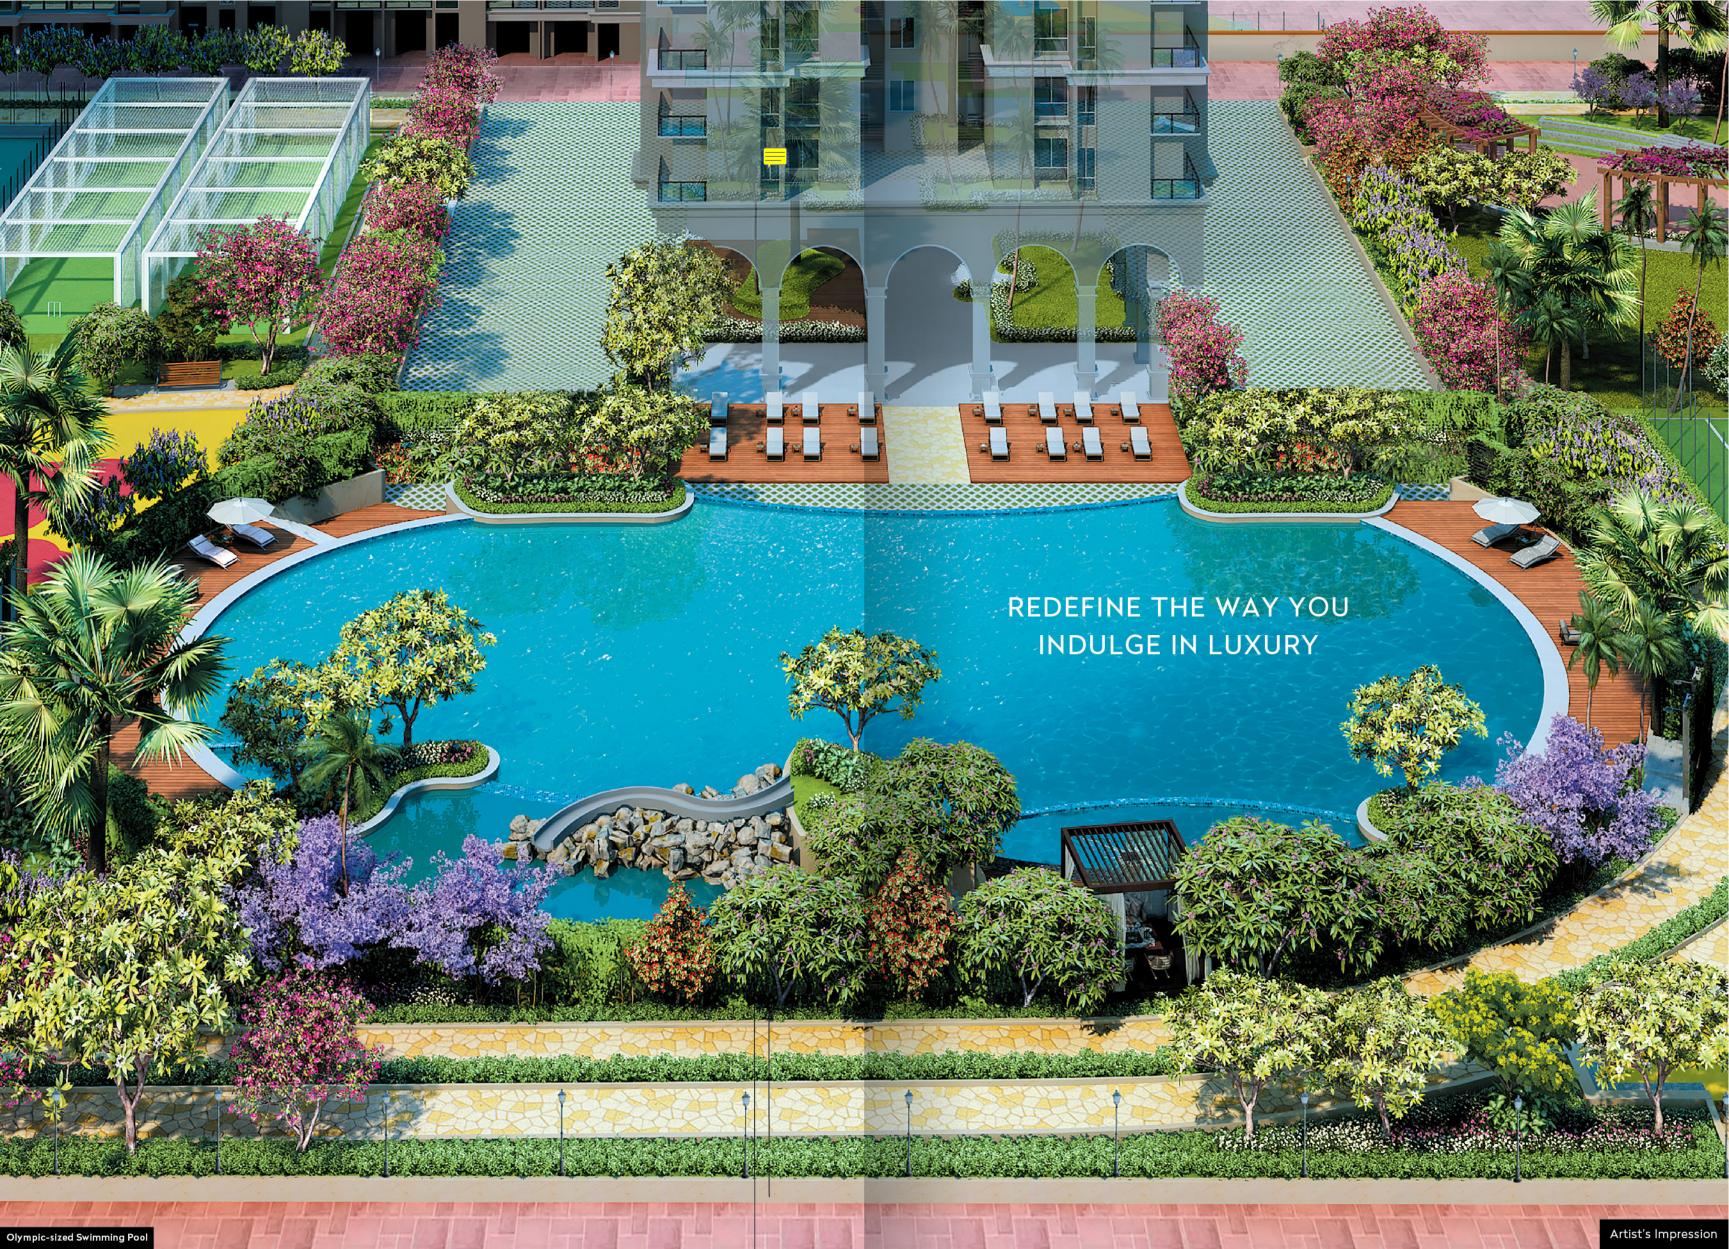

### **OUTDOOR AMENITIES**

- 1 Children's Activity Area
- 2 Cycling Track / Strolling Path
- 3 Multipurpose Sports Court
- 4 Pool Pavilion And Deck
- 5 Children's Adventure Pool With Water Slide
- 6 Olympic-sized Swimming Pool
- 7 Multipurpose Lawn