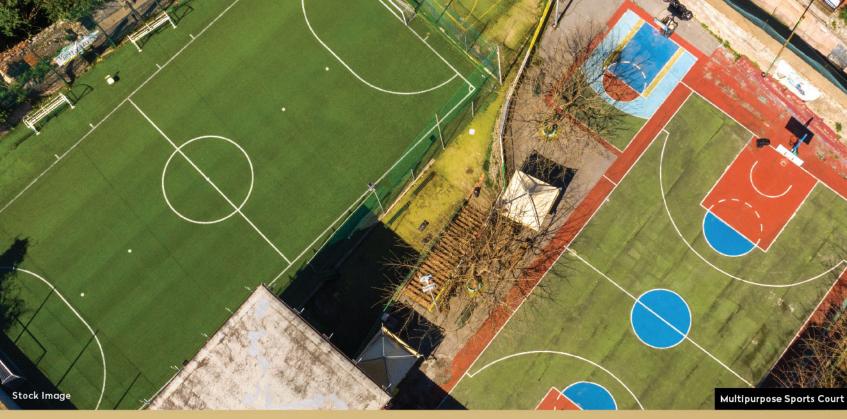

### **OUTDOOR AMENITIES**

- 1 Children's Activity Area
- 2 Cycling Track / Strolling Path
- 3 Multipurpose Sports Court
- 4 Pool Pavilion And Deck
- 5 Children's Adventure Pool With Water Slide
- 6 Olympic-sized Swimming Pool
- 7 Multipurpose Lawn