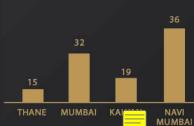

#### **GROWTH KNOWS NO BOUNDS**

Thane has many advantages to its credit. One of it is the high potential for job generation. Around 4 lakh new jobs are expected to be generated in the region within the next 5 years. Many reputed companies like TCS, Amazon, etc. have settled here and more are setting up their base. TCS a reputed IT brand has established its largest office base off Ghodbunder Road, with a capacity of 30,000 employees over an area of 2 million sq. ft. Thane-Belapur Industrial Belt which is home to over 3,000 industrial units that employ over a lakh persons, is just a few kilometres away; these include IT Parks and SEZ like such as Mindspace, Reliable Tech Park, MBP, Siemens, Reliance Corporate Park and many more. Adding to this the availability of quality homes in abundance, the rapid infrastructure development, quality entertainment avenues and enviable green spaces further acts as a magnet for work force to come and settle in Thane. This, in turn, will further aid in residential growth and result in price appreciation.