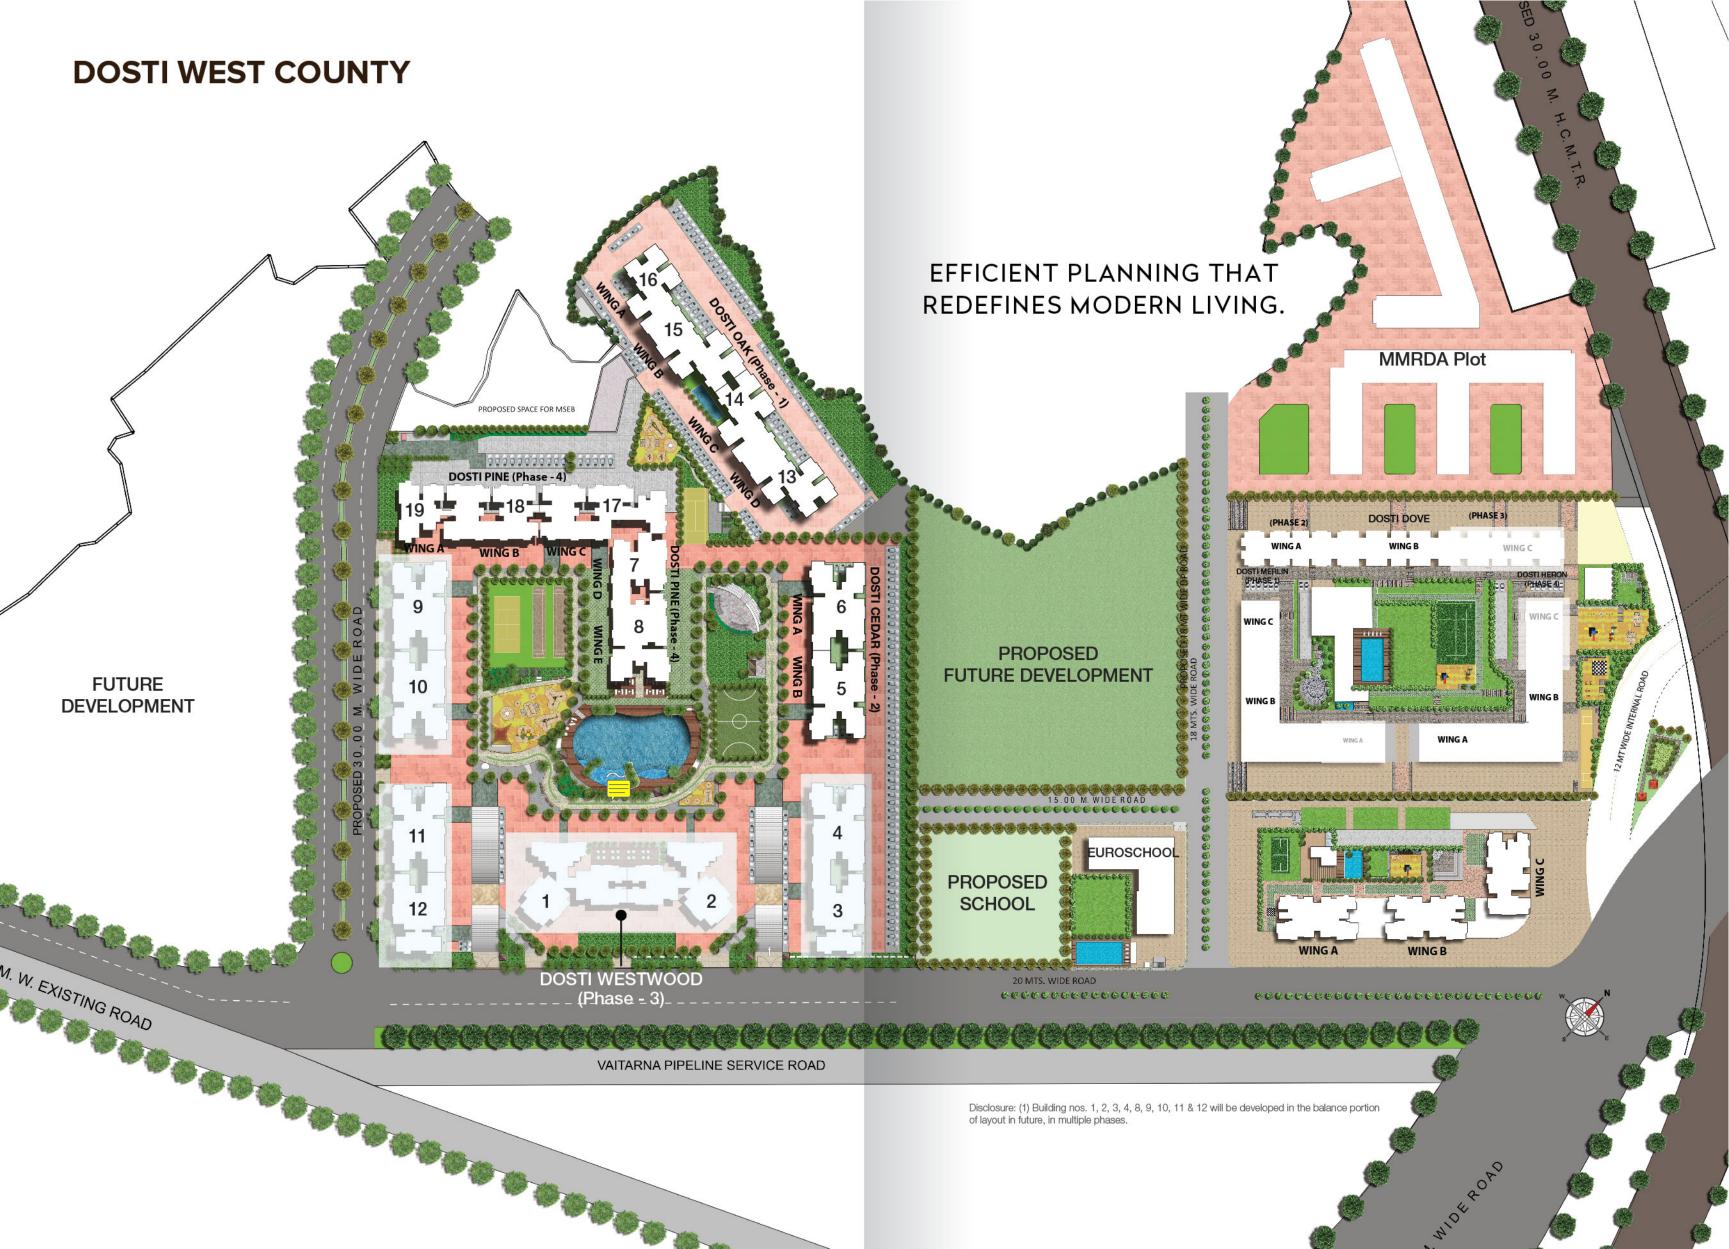

# LUXURY AND CONVENIENCE REDEFINED TO PERFECTION.

- Located at Balkum in the heart of Thane
- 1 BHK (Smart, Spacia, Luxe) Homes
- 3 Towers within Dosti West County Dosti Nest Phase 1 (Dosti Merlin) is 37 Storeys &
  Dosti West County Dosti Nest Phase 2
  (Dosti Dove Wing A) is 32 Storeys
- Expansive ground and podium garden of approx. 37,749 sq. ft.\* (3,507 sq. mt.) with activity areas for all age groups
- Dosti Club Nest with amenities catering to various preferences
  - Power backup for common areas
- 4 Podium levels with surface parking.

  Limited mechanical parking.
  - Superior safety and security
  - Environment friendly design
- 770+ number of trees within Dosti West County -Dosti Nest (Sector 3)
  - Opposite a park of approximately 3 acres
    - Under construction Metro Line 5 Balkum station just 1 min away
- Good social infrastructure like schools, shopping, hospitals etc. in the vicinity
- 1,300+ Trees in Dosti West County Sector 1 & 120+ Trees in Dosti West County Dosti Tulip (Sector 2)