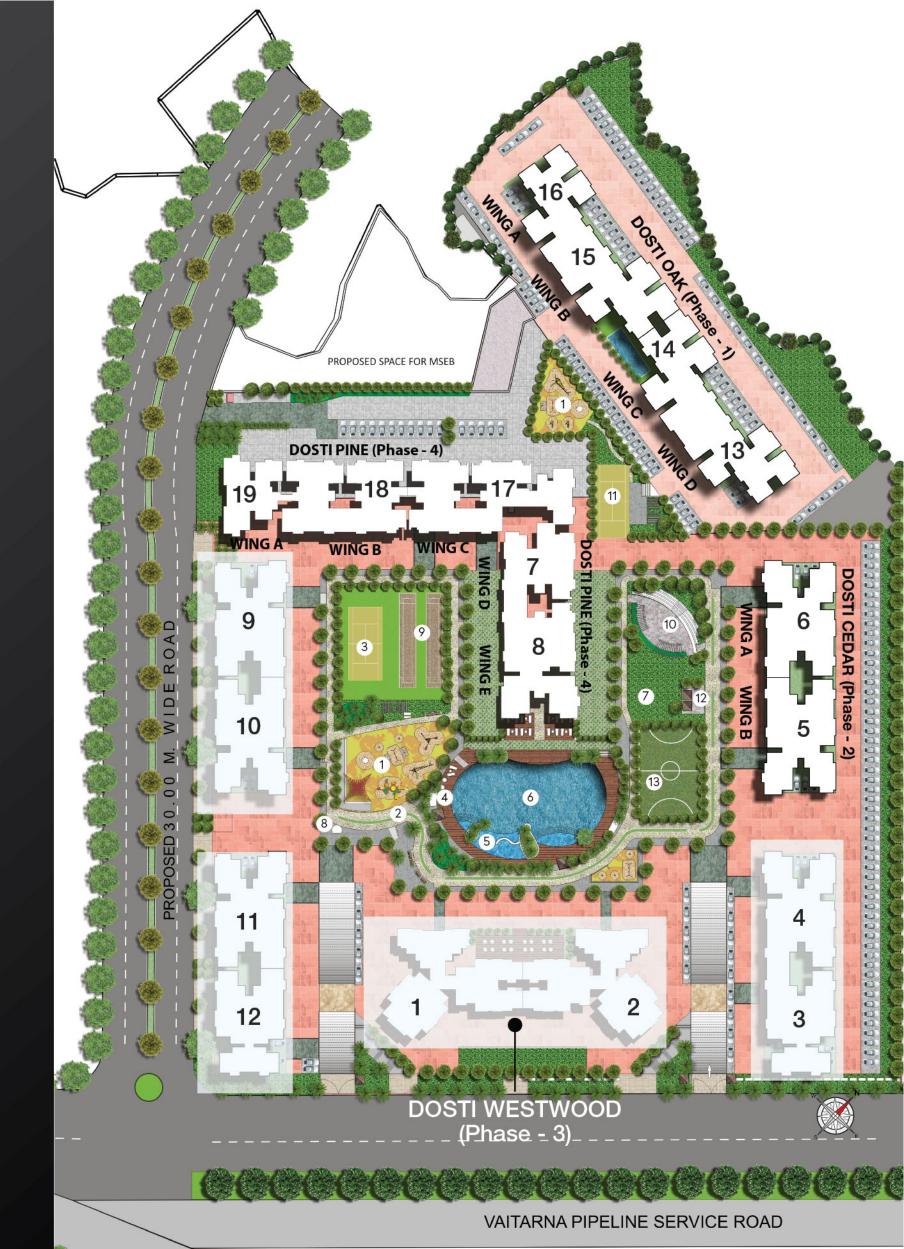

## **PROJECT HIGHLIGHTS**

# LUXURY AND CONVENIENCE REDEFINED TO PERFECTION.

- Located at Balkum in the heart of Thane
- 1 BHK (Smart, Spacia, Luxe) Homes
- 3 Towers within Dosti West County Dosti Nest Phase 1 (Dosti Merlin) is 37 Storeys &
  Dosti West County Dosti Nest Phase 2
  (Dosti Dove Wing A) is 32 Storeys
- Expansive ground and podium garden of approx. 37,749 sq. ft.\* (3,507 sq. mt.) with activity areas for all age groups
- Dosti Club Nest with amenities catering to various preferences
  - Power backup for common areas
- 4 Podium levels with surface parking.

  Limited mechanical parking.
  - Superior safety and security
  - Environment friendly design
- 770+ number of trees within Dosti West County -Dosti Nest (Sector 3)
  - Opposite a park of approximately 3 acres
    - Under construction Metro Line 5 Balkum station just 1 min away
- Good social infrastructure like schools, shopping, hospitals etc. in the vicinity
- 1,300+ Trees in Dosti West County Sector 1 & 120+ Trees in Dosti West County Dosti Tulip (Sector 2)

# PINE

WING E - BUILDING NO. 8

RETHINK YOUR LIFE WITH THE BEST OF FEATURES.

### **OUTDOOR AMENITIES**

- 1 Children's Activity Area
- 2 Cycling Track / Strolling Path
- 3 Multipurpose Sports Court
- 4 Pool Pavilion And Deck
- 5 Children's Adventure Pool With Water Slide
- 6 Olympic-sized Swimming Pool
- 7 Multipurpose Lawn

- 8 The Merlion Zone
- 9 Box Cricket
- 10 Amphitheatre
- 11 Lawn Tennis
- 12 Resting Plazas
- 13 Futsal