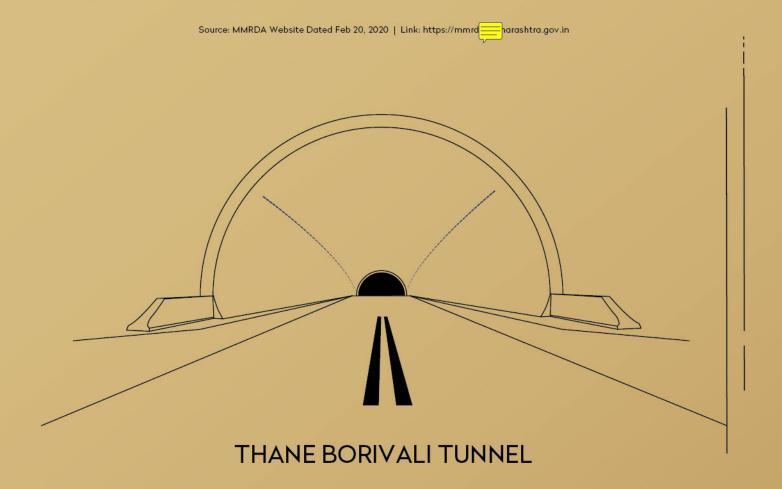

# PROPOSED METRO LINE 10

Metro Lines 10 Gaimukh to Shivaji

Chowk is expected to provide

connectivity between

Mira-Bhayandar and Thane.

This 10 km long tunnel will start from Tikuji-ni-wadi (Thane) and connect with the Western Express Highway at Borivali passing through Sanjay Gandhi National Park.

Source: Free Press Journal article dated November 11, 2022 Link: https://www.freepressjournal.in/mumbai/mumbai-thane-borivalitunnelto- undergo-design-change

This six-lane bridge over the Ulhas creek is 980 metres long and will connect Thane & Dombivli via the Nashik highway.