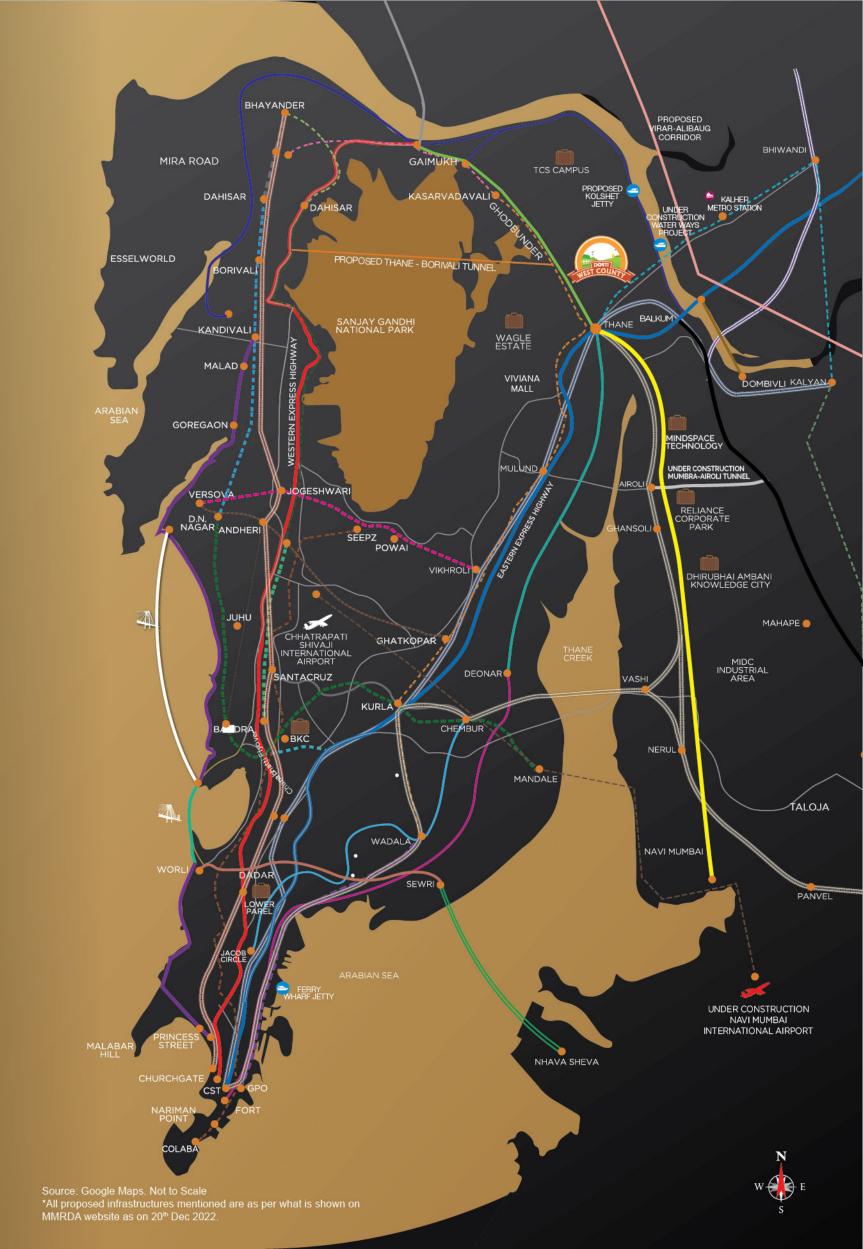

# THE IDEAL DESTINATION FOR EVERYTHING

Thane, the crowning glory of Mumbai, is the city of well-preserved lakes which withholds nature's pristine bounties. Rapid development and exemplary infrastructure has made Thane the most sought-after future-ready city on the global map. Being easily accessible to prominent destinations of work, leisure and entertainment, makes Thane an apt destination.

| •        | Eastern Express Highway - 3 Mins |  |
|----------|----------------------------------|--|
| •        | Mulund 15 Mins                   |  |
| •        | Airoli 25 Mins                   |  |
| •        | Powai                            |  |
| <b>A</b> | Ghansoli 30 Mins                 |  |
| <b>A</b> | Mahape 32 Mins                   |  |
| •        | BKC35 Mins                       |  |
| <b>A</b> | Vashi 35 Mins                    |  |
| <b>A</b> | Andheri 40 Mins                  |  |
| •        | SEEPZ                            |  |
| <b>A</b> | Kalyan 40 Mins                   |  |
| •        | Borivali 45 Mins                 |  |
| •        | Chhatrapati Shivaji              |  |

International Airport - - - - 45 Mins

Goregaon- - - - - - - - 50 Mins

- - - - - - - - 55 Mins

-----60 Mins

- - - - - - - 60 Mins

**Panvel** -----65 Mins

Source: Google Maps. As per Normal Traffic Conditions.

|    | 55 | Airport                              |
|----|----|--------------------------------------|
|    |    | Eastern Express Highway              |
|    |    | Western Express Highway              |
| Ŷ. |    | Ghodbunder Road                      |
|    |    | Old Mumbai-Pune Road (NH 4)          |
| 1  |    | Thane-Belapur Road                   |
|    |    | Chembur - Jacob Circle Monorail Line |
| 1  |    | Santacruz - Chembur Link Road        |
|    | _  | Eastern Freeway                      |
|    |    | Bandra - Worli Sea Link              |
|    |    | Business Hub                         |
|    |    | Ghatkopar - Versova Metro Line 1     |
|    |    | Western Railway                      |
|    |    | Central Railway                      |
|    |    | Harbour Railway                      |
|    |    | Ferry Wharf Jetty                    |

#### UNDER CONSTRUCTION INFRASTRUCTURE

| ***** | DN Nagar - Dahisar Metro Line 2A (Partly operational)       |
|-------|-------------------------------------------------------------|
|       | DN Nagar - Bandra - Mandale Metro Line 2B                   |
|       | Colaba - Bandra - Seepz Metro Line 3                        |
| ••••• | Wadala - Ghatkopar - Thane Metro Line 4                     |
|       | Thane - Bhiwandi - Kalyan Metro Line 5                      |
| ••••• | Swami Samarth Nagar - Jogeshwari - Vikhroli Metro Line      |
|       | Andheri (E) - Dahisar (E) Metro Line 7 (Partly operational) |
|       | Dahisar (E) - Mira Bhayandar Metro Line 7A                  |
|       | CSIA - Navi Mumbai International Airport Metro Line 8       |
|       | Dahisar (E) - Mira Bhayandar Metro Line 9                   |
|       | Wadala - GP0 (CST) Metro Line 11                            |
| _     | Coastal Road (Bandra - Versova - Kandivali)                 |
|       | Mumbai Trans Harbour Link (Sewri - Nhava Sheva)             |
| _     | Thane - Dombivli Flyover                                    |
| -     | Mumbra - Airoli Tunnel                                      |
| 25    | Navi Mumbai International Airport                           |
|       | Thane Water Ways Transport Along Ulhas River                |
|       | (Thane to Vasai, Kalyan & Bhiwandi)                         |

#### PROPOSED INFRASTRUCTURE

|            | Thane - Borivali Tunnel                                           |
|------------|-------------------------------------------------------------------|
|            | Virar - Alibaug Multi-modal transport Corridor                    |
|            | Metro Line 10 Gaimukh (Ghodbunder) -<br>Shivaji Chowk (Mira Road) |
|            | Metro Line 12 Kalyan - Taloja                                     |
|            | Kolshet Jetty                                                     |
| <b>A</b> . | Bandra - Versova Sea Link                                         |
| _          | Coastal Road (Kandivali to Ghodbunder Road)                       |
|            | Worli to Sewri connector                                          |
|            | Eastern Freeway (Chembur to Thane)                                |
| _          | Coastal Road (Balkum to Gaimukh)                                  |