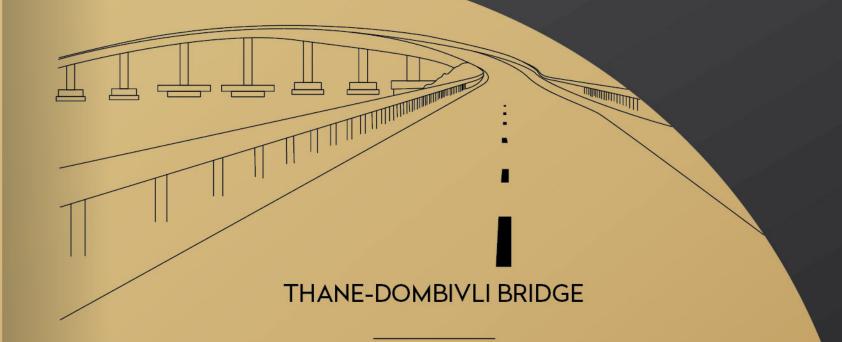

Source: Free Press Journal article dated November 11, 2022 Link: https://www.freepressjournal.in/mumbai/mumbai-thane-borivalitunnelto- undergo-design-change

This six-lane bridge over the Ulhas creek is 980 metres long and will connect Thane & Dombivli via the Nashik highway.

Source: Times of India Dated Aug 11, 2020

Link: https://timesofindia.indiatimes.com/city/thane/thane-mothagaon-mankoli-bridge-work-on-ulhas-creek-to-be-completed-in-next-15-months-says-mmrda/articleshow/77490436.cms