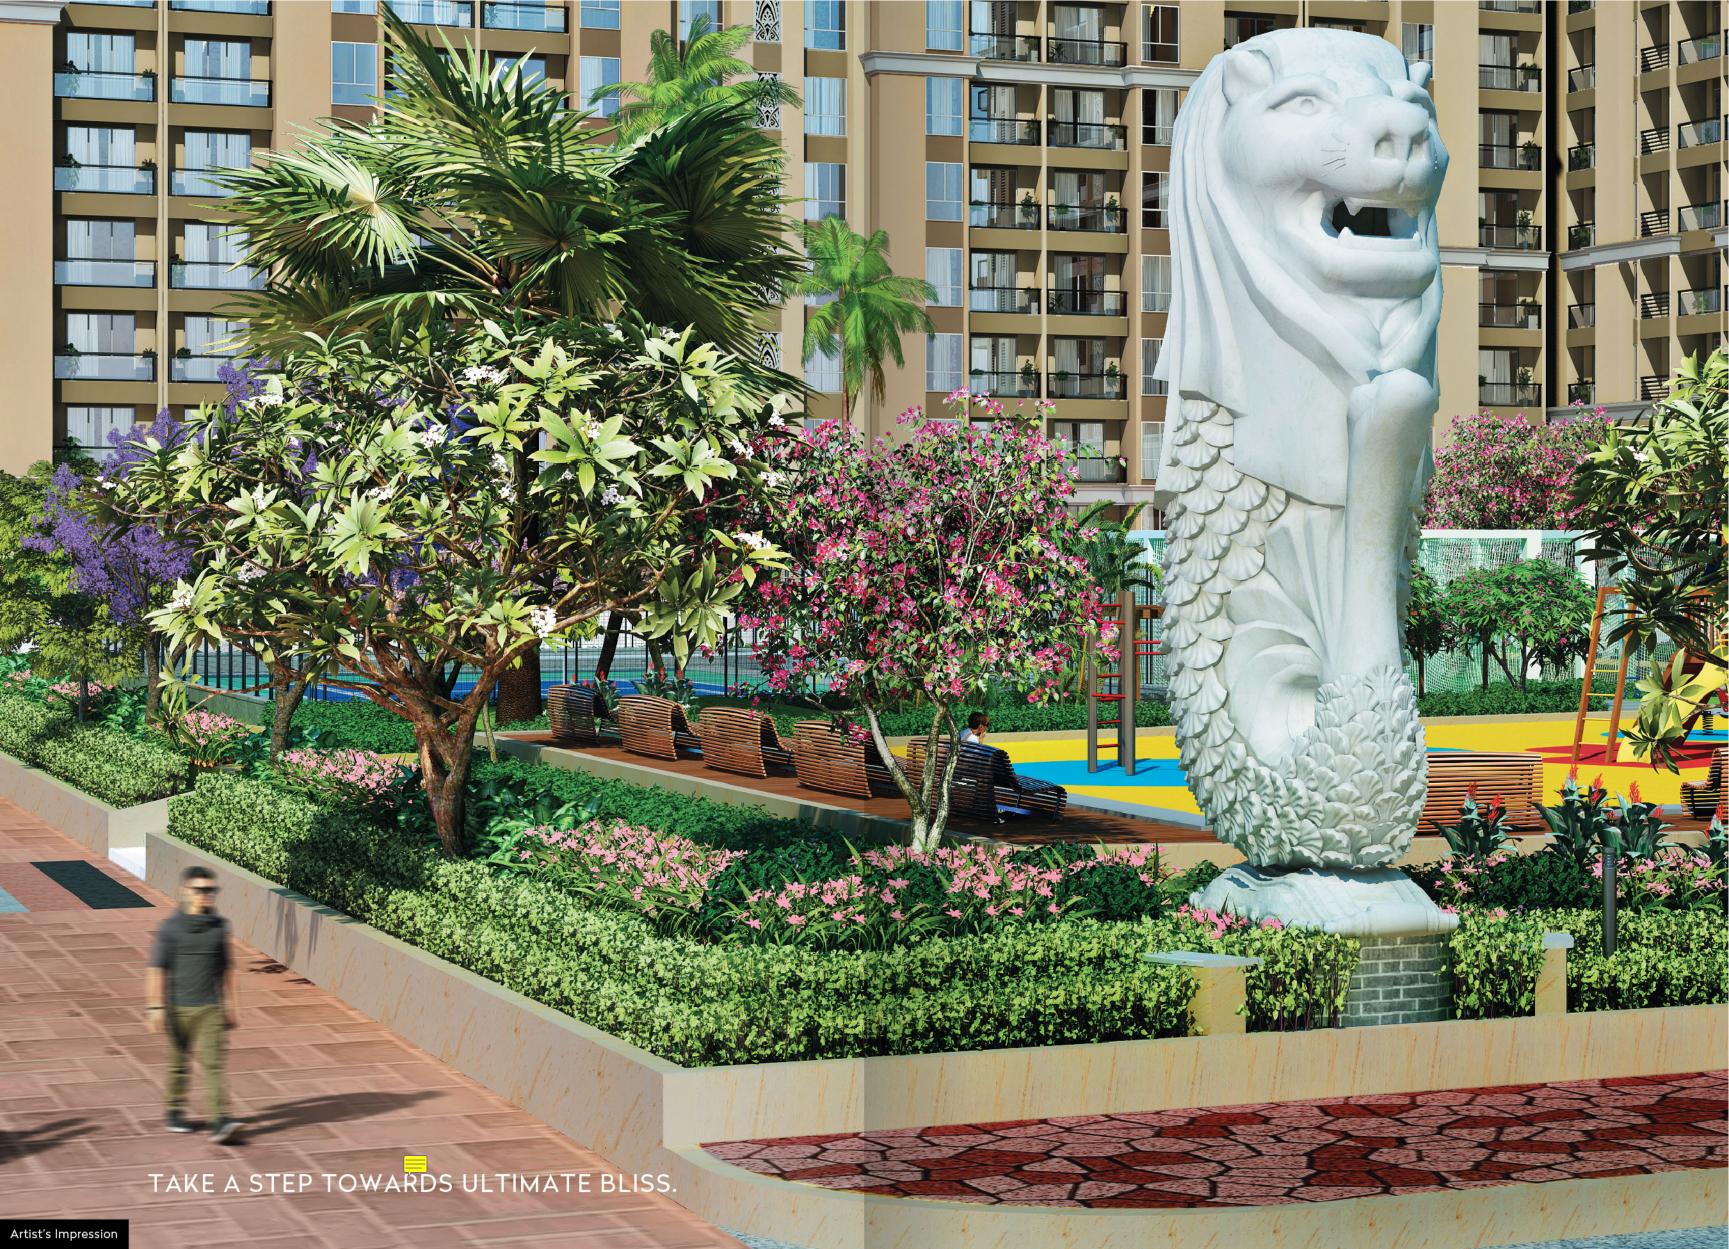

### **OUTDOOR AMENITIES**

- 1 Children's Activity Area
- 2 Cycling Track / Strolling Path
- 3 Multipurpose Sports Court
- 4 Pool Pavilion And Deck
- 5 Children's Adventure Pool With Water Slide
- 6 Olympic-sized Swimming Pool
- 7 Multipurpose Lawn

- 8 The Merlion Zone
- 9 Box Cricket
- 10 Amphitheatre
- 11 Lawn Tennis
- 12 Resting Plazas
- 13 Futsal