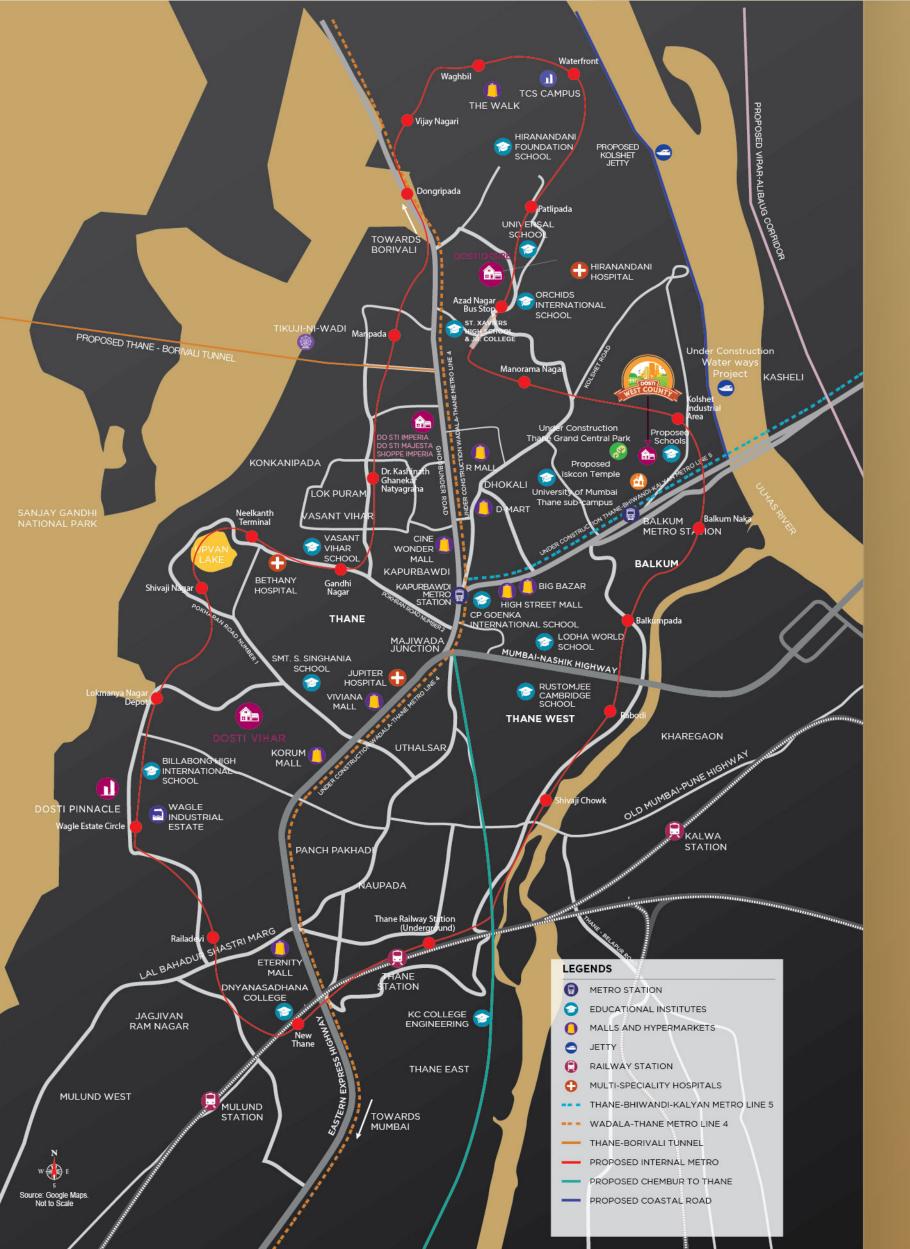

# PERFECT LOCATION TO RESIDE

SOME OF THE PROMINENT PLACES IN THANE

#### **EDUCATIONAL INSTITUTES**

| CP Goenka International School                | 3 Mins  |
|-----------------------------------------------|---------|
| Nett Paramedical College                      | 9 Mins  |
| St. Xaviers English High School & Jr. College | 10 Mins |
| Rustomjee Cambridge School                    | 10 Mins |
| Lodha World School                            | 12 Mins |
| Vasant Vihar School                           | 13 Mins |
| TMC Law College                               | 14 Mins |
| Orchids International School                  | 15 Mins |
| Universal High School                         | 15 Mins |
| Rainbow International School                  | 15 Mins |
| Smt. S. Singhania High School                 | 15 Mins |
| Vidya Prasarak Mandal's Polytechnic           | 18 Mins |
| Hiranandani Foundation School                 | 18 Mins |
| Billabong High International School           | 20 Mins |

#### AMUSEMENT & WATER PARKS

| Tikuji-ni-Wadi   |  |
|------------------|--|
| Suraj Water Park |  |

#### FINE DINING RESTAURANTS

| Clove Bar & Kitchen | 7 Mins |
|---------------------|--------|
| Mainland China      | 8 Mins |
| Barbeque Nation     | 10 Mii |
| China Bistro        | 10 Mir |
| Oriental Spice      | 10 Mir |
| The Yellow Chilli   | 10 Mir |
| Urban Tadka         | 12 Mir |
| Fusion Dhaba        | 20 Mii |

#### MULTIPLEXES & THEATRES

| Kala Bhavan                       | 2 Mins |
|-----------------------------------|--------|
| Cinema Star                       | 2 Mins |
| Cinemax                           | 7 Mins |
| Cinepolis                         | 10 Min |
| Dr. Kashinath Ghanekar Auditorium | 15 Min |
| Gadkari Rangayatan                | 20 Min |
|                                   |        |

#### PUBLIC PARKS

| onder oonstruction drand bendar ark | I IAIIII |
|-------------------------------------|----------|
| Jogger's Park                       | 14 Mins  |
| Ovalekar Wadi Butterfly Garden      | 20 Mins  |
| Nature Information Centre, Manpada  | 20 Mins  |
| MILLEL SDECIALITY LIGSDI            | ITALC    |

#### MULTI-SPECIALITY HOSPITALS

| Jupiter Hospital     | o mins  |
|----------------------|---------|
| Bethany Hospital     | 10 Mins |
| Hiranandani Hospital | 15 Mins |
| Horizon's Hospital   | 15 Mins |
| Life Care Hospital   | 15 Mins |

#### LAKES & WATERFRONTS

| Rewale   | 5 Mins  |
|----------|---------|
| Makhmali | 15 Mins |
| Upvan    | 15 Mins |
| Masunda  | 18 Mins |

#### MALLS AND HYPERMARKETS

| Lake City Mall   | 2 Mins  |
|------------------|---------|
| Big Bazaar       | 3 Mins  |
| High Street Mall | 3 Mins  |
| D Mart           | 8 Mins  |
| Star Bazaar      | 10 Mins |
| R Mall           | 10 Mins |
| Viviana Mall     | 10 Mins |
| Hypercity        | 15 Mins |
| Korum Mall       | 15 Mins |
| The Walk         | 15 Mins |