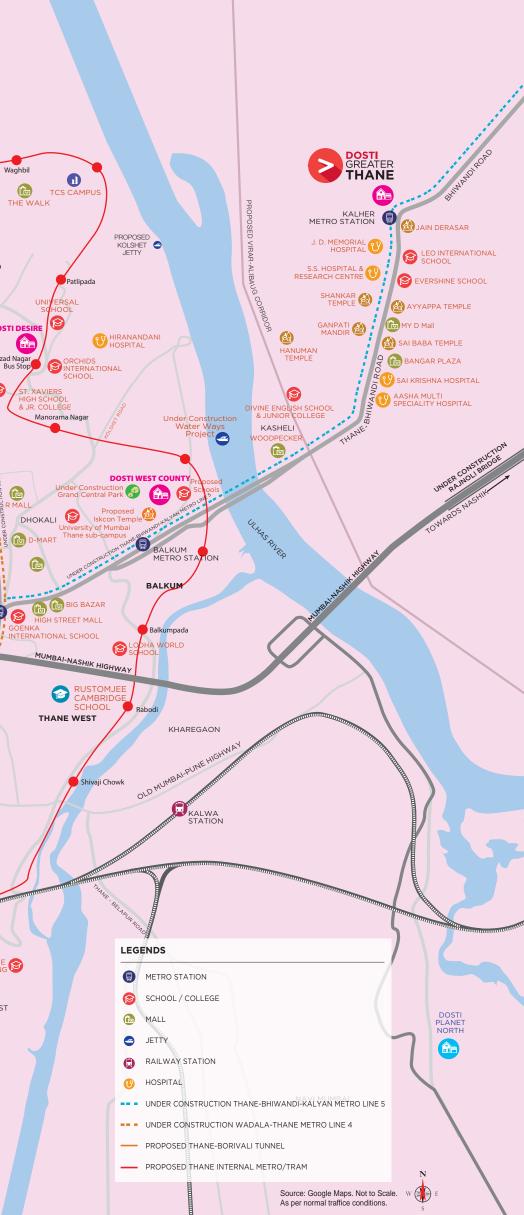

## THE LAND OF SMART OPPORTUNITIES

## • Just 4 Km (6 Mins)\* from Balkum, Thane

• The Newly Emerging Destination with every lifestyle convenience

Strategic connectivity with the Metro Line 5 (Thane-Bhiwandi-Kalyan)
 Kalher Station right outside Dosti Greater Thane

• Easy accessibility to Thane, Kalyan, Navi Mumbai, Mumbai & key localities via rail and road.

• Desirable lifestyle amenities and all the comforts of a modernistic life

• Various Schools, Hospitals, Malls, Temples and Shops right within its vicinity

• Dosti Greater Thane offers the liberty to live the much-desired life at an extremely affordable pricing

ic conditions

#### THANE BHIWANDI KALYAN<sup>\*</sup> (METRO LINE 5)

Line 5 of the Mumbai Metro or the Thane Bhiwandi Line is an important part of the metro system. The 24.9 km-long Thane-Bhiwandi-Kalyan Metro-5 corridor will have 16 stations and will be a totally elevated corridor. It will connect Thane to Bhiwandi and Kalyan in the eastern suburbs. Kalher Station is located just outside DOSTI GREATER THANE.

#### METRO LINE 4

This under construction Metro Line 4 connects Wadala - Ghatkopar - Mulund - Thane - Kasarvadavali thereby reducing travel time between the south central and northern central locations.

## STRATEGICALLY CONNECTED

SO ALL COVENIENCES ARE JUST NEXT DOOR