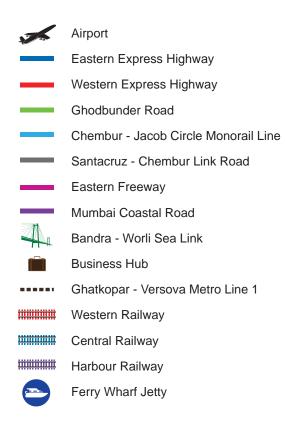

## THE LAND OF SMART OPPORTUNITIES

• Easy accessibility to Thane, Kalyan, Navi Mumbai, Mumbai & key localities via rail and road.

• Desirable lifestyle amenities and all the comforts of a modernistic life

• Various Schools, Hospitals, Malls, Temples and Shops right within its vicinity

## **PROPOSED THANE-BORIVALI TUNNEL**

This 10 km long tunnel will start from Tikujiniwadi (Thane) and connect with the Western Express Highway at Borivali passing through Sanjay Gandhi National Park.

Source: The Asian Age article dated Sep 21 2019 Link: https://www.asianage.com/metros/mumbai/210919/ underground-road-to-link-borivali-and-thane.html

## VIRAR ALIBAUG MULTIMODAL TRANSPORT CORRIDOR

The first phase of the project is a 79 km stretch between Virar and Balavali. And the second stretch between Balavali to Alibaug is 47 km. This corridor will have 72 bridges, 21 flyovers, 2 over passes and 35 vehicular underpasses thus cutting down travel time between Virar and Alibaug by approximately 50%. It is also expected to provide easy access to upcoming Navi Mumbai International Airport and Jawaharlal Nehru Port & Mumbai Trans Harbour Link.

## THANE WATERWAYS

The first phase of the inland water transport project that will connect Thane, Kalyan and Vasai thus reducing the strain on the roads and railways in those areas.

Source: Times of India, article dated July 18, 2019 Link: https://timesofindia.indiatimes.com/city/thane/thane-plans-waterways-by-october/articleshow/ 70271330.cms

## **PROPOSED RO-RO WATERWAYS**

This would be a hovercraft service between South Mumbai and Navi Mumbai in Phase 1 with plans to extend the same to Thane in Phase 2. This is expected to be a cost effective transport solution which will help ease road and rail traffic congestion within MMR.

## PROPOSED CST - THANE UNDERGROUND RAILWAY LINE

The railways have proposed a 34 km fully underground high-speed route between Chhatrapati Shivaji Maharaj Terminus (CSTM) and Thane that will run under the current corridor and is expected to halve the commuting time.

Coastal Road from Kandivali to Ghodbunder Road

Source: Google Maps. Not to Scale.

\*All proposed infrastructures mentioned are as per what is shown on MMRDA website as on 25th November, 2020 & Article: https://indianexpress.com/article/cities/mumbai/coastal-road-will-be-extended-to-ghodbunder-from-bandra-versova-sea-link-5156559/