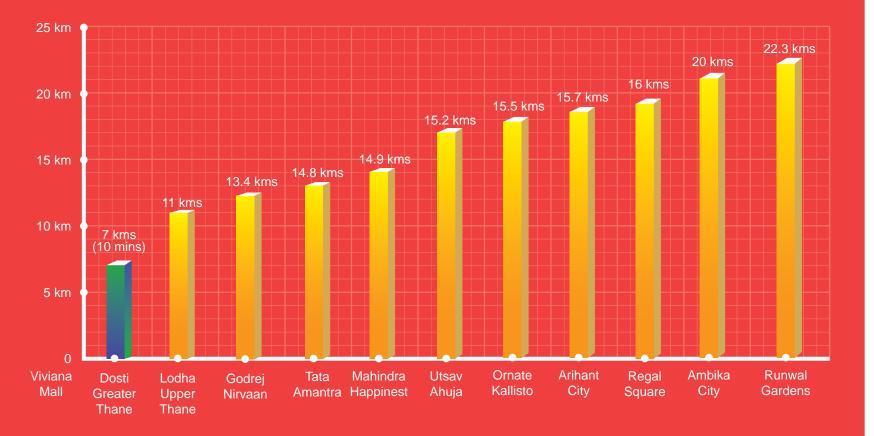

## **DISTANCE FROM VIVIANA MALL**

ALL THESE DISTANCES ARE FROM VIVIANA MALL Source: Google Maps. Not to Scale. As per normal traffic conditions.