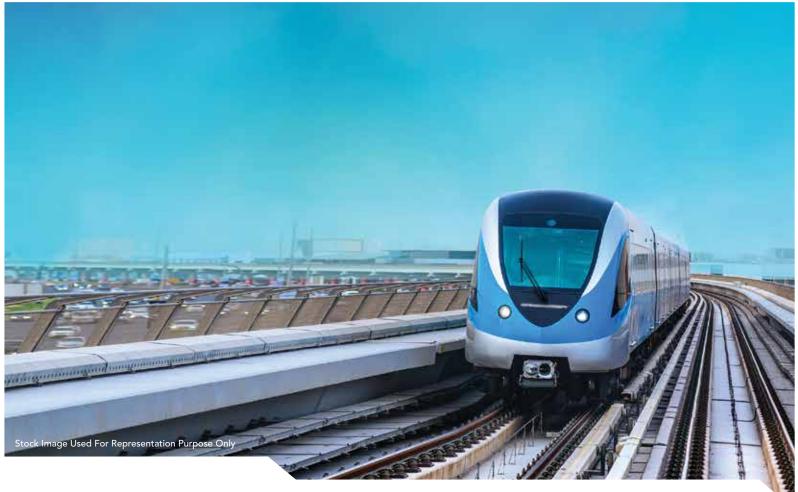

#### THANE BHIWANDI KALYAN<sup>\*</sup> (METRO LINE 5)

Line 5 of the Mumbai Metro or the Thane Bhiwandi Line is an important part of the metro system. The 24.9 km-long Thane-Bhiwandi-Kalyan Metro-5 corridor will have 16 stations and will be a totally elevated corridor. It will connect Thane to Bhiwandi and Kalyan in the eastern suburbs. Kalher Station is located just outside DOSTI GREATER THANE.