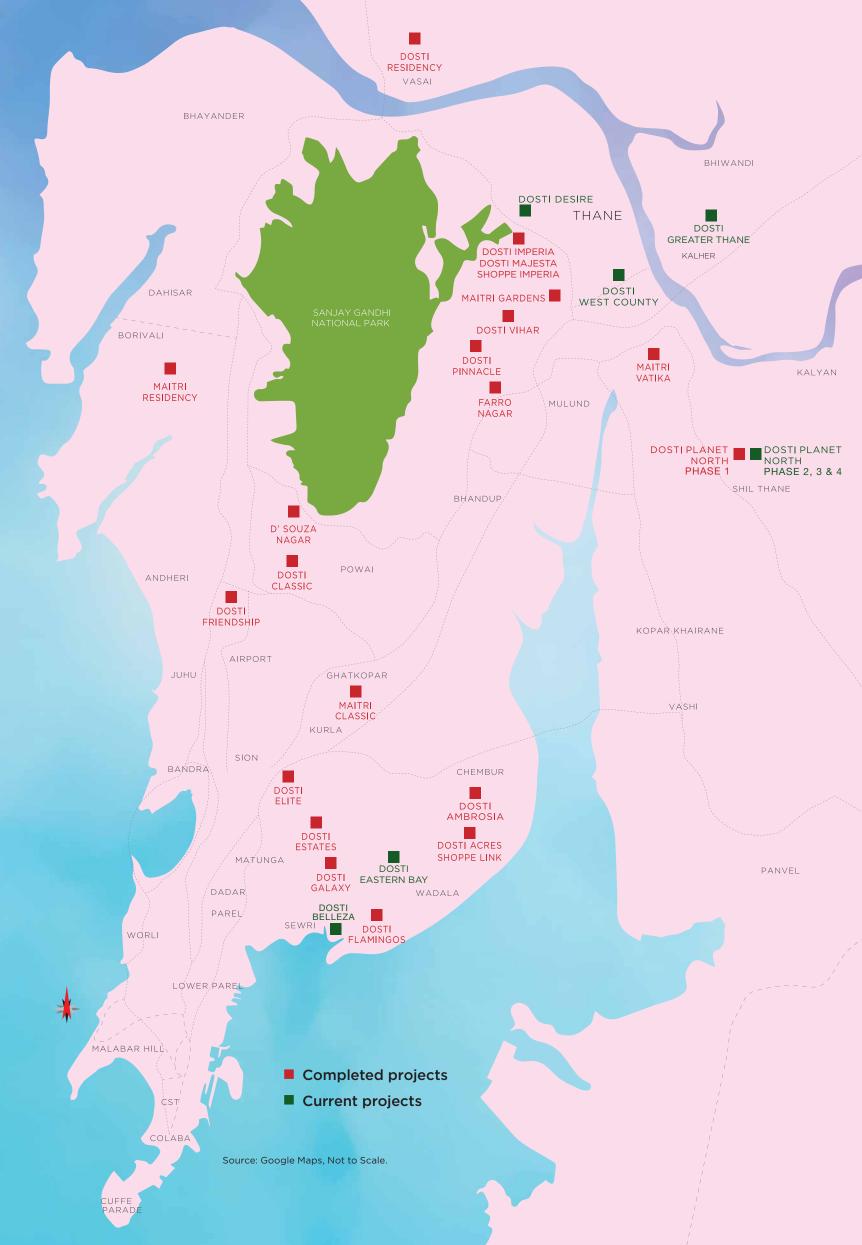

e title of an Artist in Concrete Awards for Space Planning in Big Residential projects by REIFY Artisans & Projects Pvt. Ltd. in 2013
- Dosti Realty Ltd. became an OHSAS 18001: 2007 (in 2018) & ISO 9001:2008 (in 2012) Certified Company by URS
- Dosti Acres, New Wadala won the Best Maintained
  Podium Garden by the Municipal Corporation of
  Mumbai for 3 consecutive years from 2008 onwards
- Dosti Elite, Sion won the 3rd prize for display of class
  27-B at the 13<sup>th</sup> Exhibition for plants, flowers, fruits & vegetables by Municipal Corporation of Mumbai in
  2008
- Dosti Elite, Sion has also been awarded the Best Maintained Podium Garden for 3 consecutive years
- Dosti Flamingos, Parel-Sewree won the Best Maintained Landscaped Garden by the Municipal Corporation of Mumbai in 2005





Site Address: Dosti Greater Thane, Near SS Hospital, Kalher Junction 421 302. T: +91 86577 03367

Corp. Address: Adrika Developers Pvt. Ltd., Lawrence & Mayo House, 1st Floor, 276, Dr. D. N. Road, Fort, Mumbai - 400 001 • www.dostirealty.com

Dosti Greater Thane - Phase 1 project is registered under MahaRERA No. **P51700024923** and is available on website - https://maharerait.mahaonline.gov.in under registered projects

Disclosures: (1) The artist's impressions and stock image are used for representation purpose only. (2) Furniture, fittings and fixtures as shown/displayed in the show flat are for the purpose of showcasing only and do not form part of actual standard amenities to be provided in the flat. The flats offered for sale are unfurnished and all the amenities proposed to be p