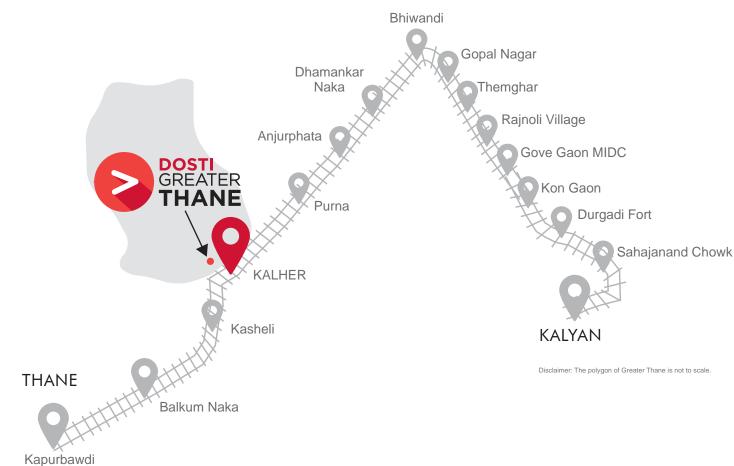

## • Just 4 Km (6 Mins)\* from Balkum, Thane

• The Newly Emerging Destination with every lifestyle convenience

Strategic connectivity with the Metro Line 5 (Thane-Bhiwandi-Kalyan)
 Kalher Station right outside Dosti Greater Thane

#### THANE BHIWANDI KALYAN<sup>\*</sup> (METRO LINE 5)

Line 5 of the Mumbai Metro or the Thane Bhiwandi Line is an important part of the metro system. The 24.9 km-long Thane-Bhiwandi-Kalyan Metro-5 corridor will have 16 stations and will be a totally elevated corridor. It will connect Thane to Bhiwandi and Kalyan in the eastern suburbs. Kalher Station is located just outside DOSTI GREATER THANE.