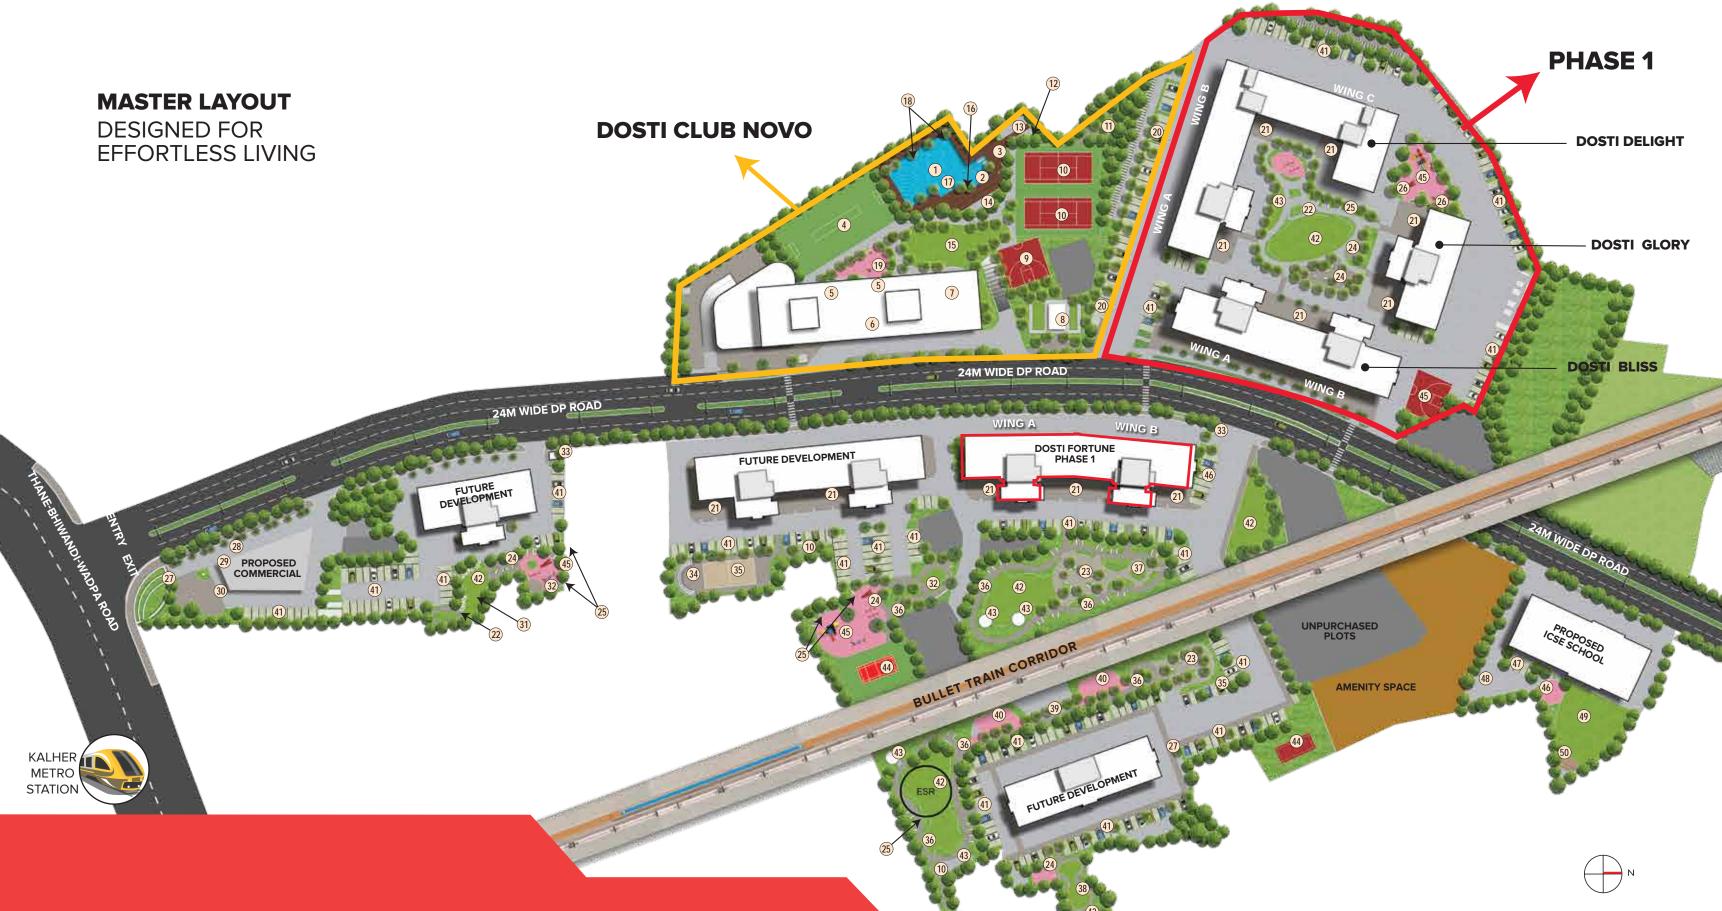

## **A GRAND TOWNSHIP** WITH ALL THE FEATURES FOR **A GREATER TOMORROW**

## **A RESIDENTIAL MARVEL**

WITH ALL THE FEATURES OF A GREATER LIFESTYLE

The .

1 10

1

- SMARTLY PLANNED 1 BHK RESIDENCES

- INSIDE THE PROJECT
- 80% OPEN SPACE

68 min BT LE

日間 11 日間

日日

• A NEW HUB OF CONNECTIVITY & CONVENIENCES – GREATER THANE • APPROX. 1 LAKH+ SQ. FT. CLUBHOUSE WITH MODERN AMENITIES • EXPANSIVE OPEN SPACES AND LUSH GARDENS WITHIN THE COMPLEX • FACILITIES LIKE A PROPOSED ICSE SCHOOL AND A COMMERCIAL PLAZA

• 750+ TREES TO BE PLANTED IN DOSTI GREATER THANE WITH OVER