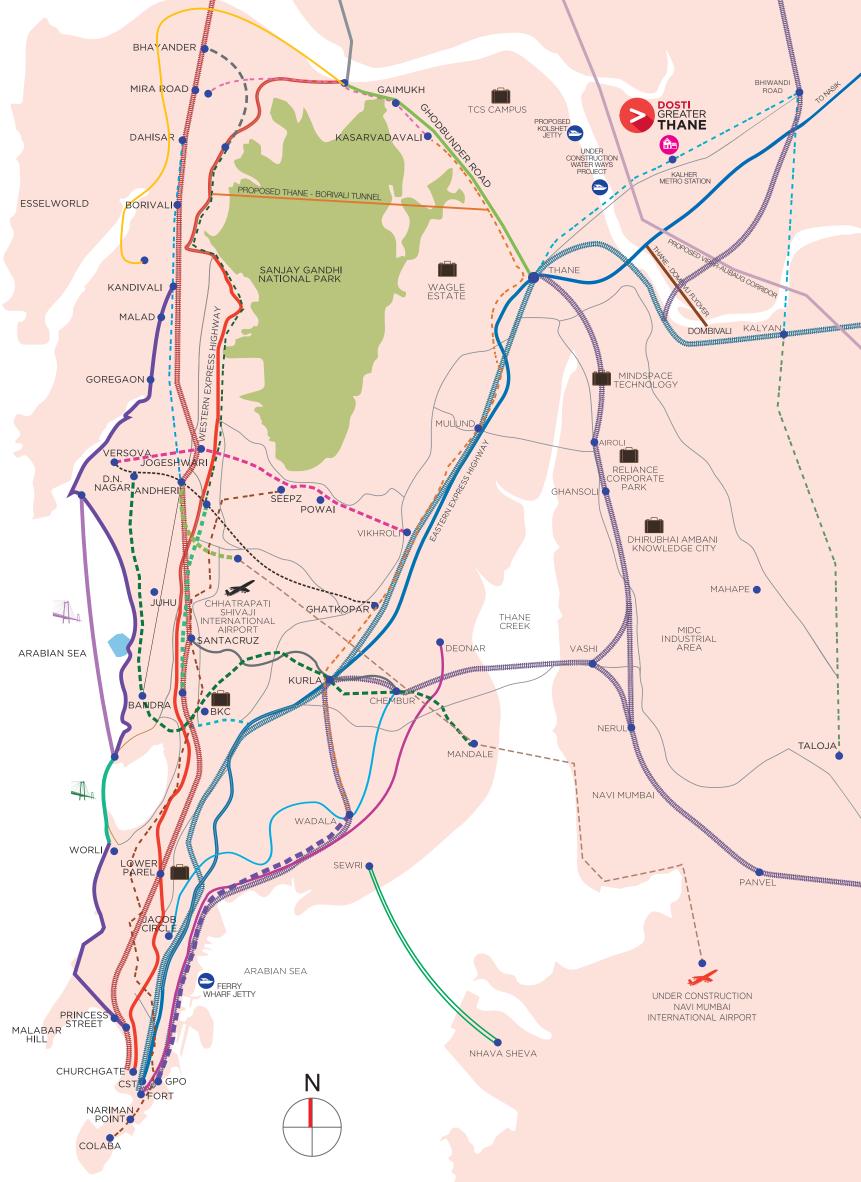

#### THANE BHIWANDI KALYAN<sup>\*</sup> (METRO LINE 5)

Line 5 of the Mumbai Metro or the Thane Bhiwandi Line is an important part of the metro system. The 24.9 km-long Thane-Bhiwandi-Kalyan Metro-5 corridor will have 16 stations and will be a totally elevated corridor. It will connect Thane to Bhiwandi and Kalyan in the eastern suburbs. Kalher Station is located just outside DOSTI GREATER THANE.

#### METRO LINE 4

This under construction Metro Line 4 connects Wadala - Ghatkopar - Mulund - Thane - Kasarvadavali thereby reducing travel time between the south central and northern central locations.

#### **FUTURE METRO LINES\***

Metro-10 (Gaimukh to Shivaji Chowk, Mira Road) | Metro-11 (Wadala to CSMT) | Metro-12 (Kalyan to Taloja)

Under Construction Metro Line 5 Proposed Stations

Metro Line 5 - Source: Wikipedia Link: https://en.wikipedia.org/wiki/Line\_5 Metro Line 4 - Source: Times Property dated Oct. 19, 2019 Link: https://mmrda.maharashtra.gov.in/metro-line-4 Metro Line 10 - Source: News18 Link: https://www.news18.com/news/india/bringing-thane-dombivali-closer-to-mumbai-heres-howmmr-residents-can-benefit-from-3-new-metro-lines-2300413.html