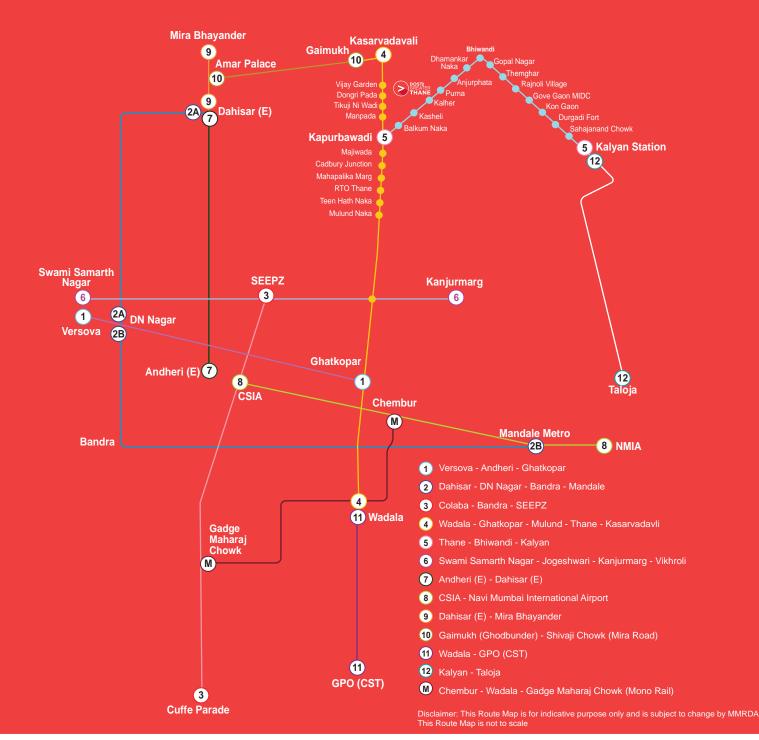

#### THANE BHIWANDI KALYAN<sup>\*</sup> (METRO LINE 5)

Line 5 of the Mumbai Metro or the Thane Bhiwandi Line is an important part of the metro system. The 24.9 km-long Thane-Bhiwandi-Kalyan Metro-5 corridor will have 16 stations and will be a totally elevated corridor. It will connect Thane to Bhiwandi and Kalyan in the eastern suburbs. Kalher Station is located just outside DOSTI GREATER THANE.

#### METRO LINE 4

This under construction Metro Line 4 connects Wadala - Ghatkopar - Mulund - Thane - Kasarvadavali thereby reducing travel time between the south central and northern central locations.

#### **FUTURE METRO LINES\***

Metro-10 (Gaimukh to Shivaji Chowk, Mira Road) | Metro-11 (Wadala to CSMT) | Metro-12 (Kalyan to Taloja)

Under Construction Metro Line 5 Proposed Stations

Metro Line 5 - Source: Wikipedia Link: https://en.wikipedia.org/wiki/Line\_5 Metro Line 4 - Source: Times Property dated Oct. 19, 2019 Link: https://mmrda.maharashtra.gov.in/metro-line-4 Metro Line 10 - Source: News18 Link: https://www.news18.com/news/india/bringing-thane-dombivali-closer-to-mumbai-heres-howmmr-residents-can-benefit-from-3-new-metro-lines-2300413.html